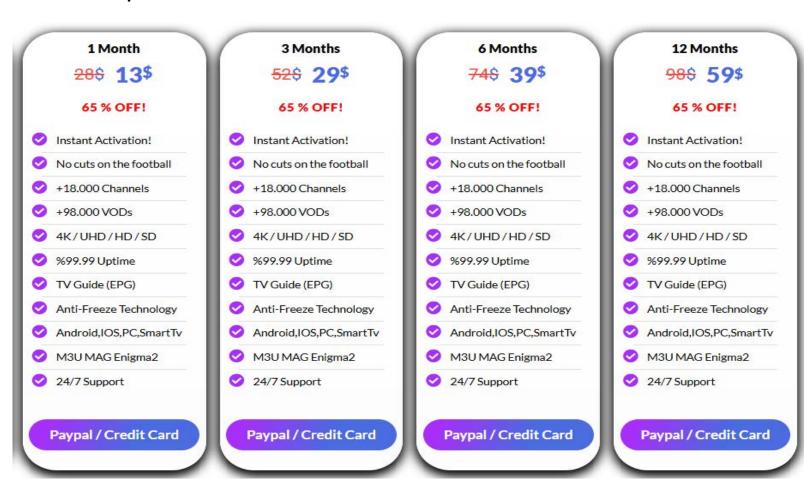

## 5. IPTV Pricing (Xtream IPTV Plans by PortugueseIPTV.pt)

| Durati<br>on | Price<br>(EUR) | Best For                |
|--------------|----------------|-------------------------|
| 1<br>Month   | €10            | Trial & testing         |
| 3<br>Months  | €25            | Short-term viewing      |
| 6<br>Months  | €40            | Cost-effectiv<br>e plan |
| 12<br>Months | €60            | Best value deal         |

## All plans include:

- Xtream IPTV login
- Access to all channels and VOD
- 4K support

- No hidden charges
- 24/7 support
- Multi-device access
- Pay securely via MB Way, Multibanco, PayPal, crypto, or card.